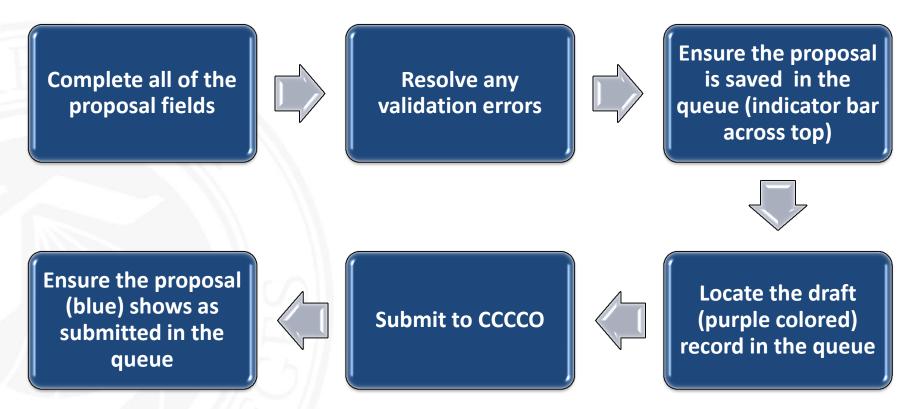

ing a date, the college<br>certifies that the course was<br>approved by the governing board |
| CB05: Transfer Status                                                                                                 | B - Transferable to CSL  |                                                          | of the district, pursuant to Title<br>5 sections 55002 and 55100.                                   |
| CB08: Basic Skill Status                                                                                              | N - Course is not a basi |                                                          |                                                                                                     |



California Community Colleges 27

# Completing the Course or Program Amend Action





## **Proposal Submission (Best Case)**





California Community Colleges 29

## **Proposal Submission (Reality)**





California Community Colleges  $^{30}$ 

# Common Revision Requests



California Community Colleges  $^{31}$ 

## **Common Revision Requests: Courses**

- Carnegie Units
- Cooperative Workforce Experience
- CB03 CB09 Relationship
- Proposal Fields and Course Outline Consistency
- Noncredit Coding



California Community Colleges 32

## **Carnegie Units**

 Exception: Work
 Experience

|    | Lecture             |       |  | La          | ıb         |  | Lecture           |     |  | La       | ıb         |
|----|---------------------|-------|--|-------------|------------|--|-------------------|-----|--|----------|------------|
|    | 17.5 hours = 1 unit |       |  | 5