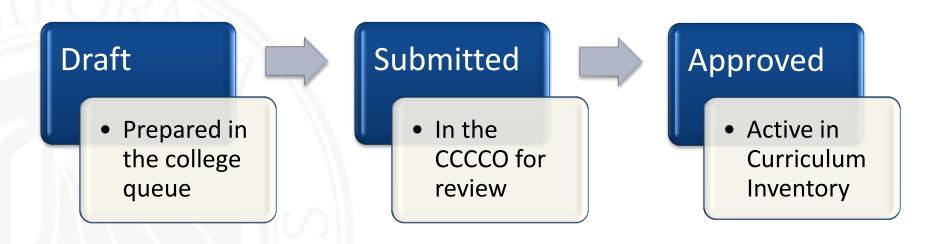

#### **COLOR CODING KEY**

- Red = will not pass MIS validation
- Black = Revision Requests from CCCCO
- Blue = Submitted to the CCCCO
- Purple = Draft
- Green = Active
- Gray = Inactive

Welcome democollege@cccco.edu! [ Sign Out ]