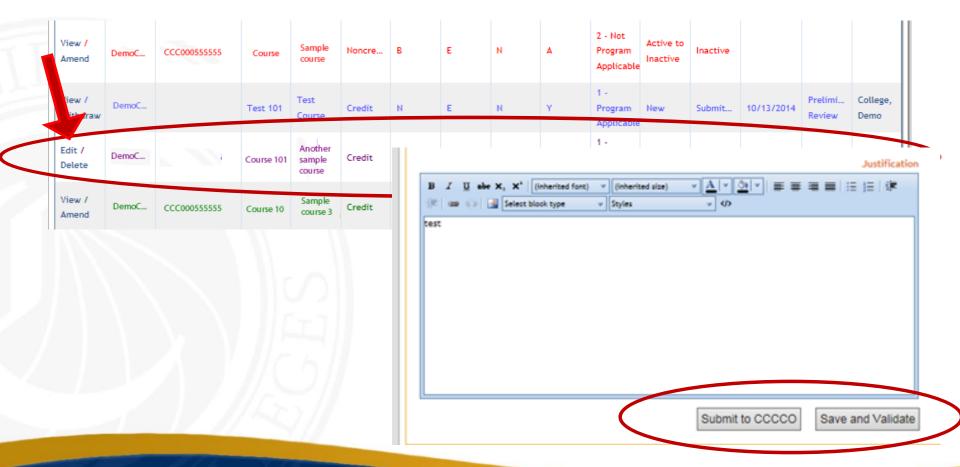

# Draft New Course Successfully Submitted to CCCO

| 1 | View /             |         |              |           | Sample                      |        |   |   |   |   | 2 - Not                      | Active to        | las stills |            |                   |                  |  |
|---|--------------------|---------|--------------|-----------|-----------------------------|--------|---|---|---|---|------------------------------|------------------|------------|------------|-------------------|------------------|--|
|   | Amend              | DemoC   | CCC000555555 | Contra-   | course                      | Honere | D | E | N | A | Applicable                   | Inactive         | Inactive   |            |                   |                  |  |
|   | View /<br>Withdraw | DemoC   |              | Test 101  | Test<br>Course              | Credit | N | E | N | Y | 1 -<br>Program<br>Applicable | New              | Submit     | 10/13/2014 | Prelimi<br>Review | College,<br>Demo |  |
|   | Edit /<br>Delete   | L . 10C | CCC000555555 | Come for  | Another<br>cample<br>course | Credit | N | E | N | Y | 1 -<br>Program<br>Applicable | Nonsub<br>Change | Bratt      | 02/15/2013 |                   |                  |  |
|   | View /<br>Amend    | DemoC   | CCC000555555 | Course 10 | Sample<br>course 3          | Credit | N | c | N | Y | 1 -<br>Program<br>Applicable | Nonsub<br>Change | Active     | 07/31/2014 |                   |                  |  |