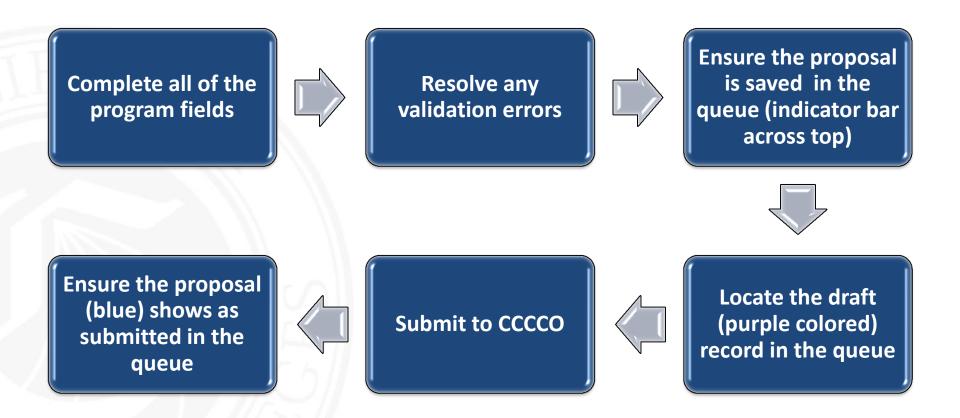

|  |  |  |  |  |
|                            |                                                                                                                                                                                                |  |  |  |  |  |  |  |  |
|                            |                                                                                                                                                                                                |  |  |  |  |  |  |  |  |
|                            |                                                                                                                                                                                                |  |  |  |  |  |  |  |  |



### **Completing the New Program**





# Amending an Existing Course or Program

|           | View /<br>Amend    | DemoC | CCC000555555 | Course     | Sample<br>course            | Noncre | в | E | N | A | 2 - Not<br>Program<br>Applicable | Active to<br>Inactive | Inactive |            |                  |                  |
|-----------|--------------------|-------|--------------|------------|-----------------------------|--------|---|---|---|---|----------------------------------|-----------------------|----------|------------|------------------|------------------|
|           | View /<br>Withdraw | DemoC |              | Test 101   | Test<br>Course              | Credit | N | E | N | Y | 1 -<br>Program<br>Applicable     | New                   | Draft    | 10/13/2014 | College,<br>Demo |                  |
|           |