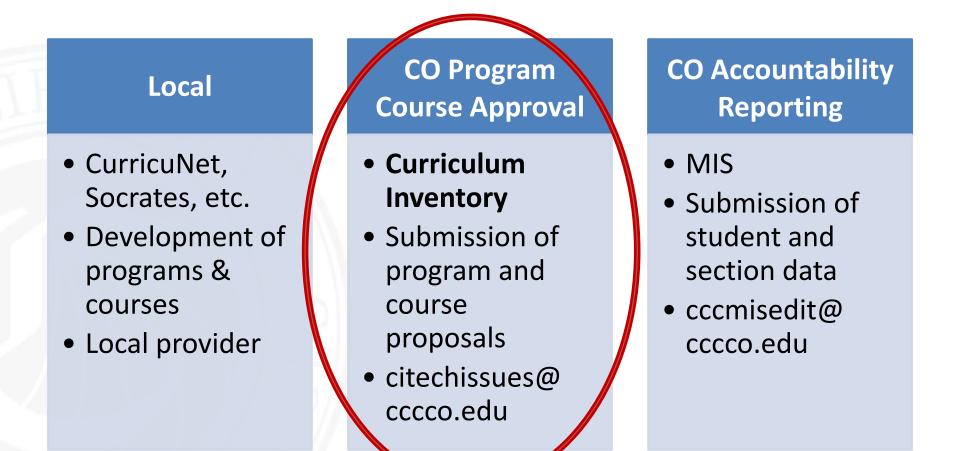

#### **Presentation Agenda**

- Curriculum Inventory Overview
- Common Revision Request
  - Courses
  - Programs
  - Noncredit
- Other Curriculum Issues
- General Q & A

# Curriculum Inventory Overview

California Community Colleges 4

## **Distinguishing Data Systems**

## **Data in the Curriculum Inventory**

#### Programs

- AA/AS (Traditional Degrees)
- AA-T/AS-T (ADTs)
- Certificates >18 units
- Certificates 12<18 units if submitted (not required)
- Noncredit

- Courses
  - Credit
  - Noncredit