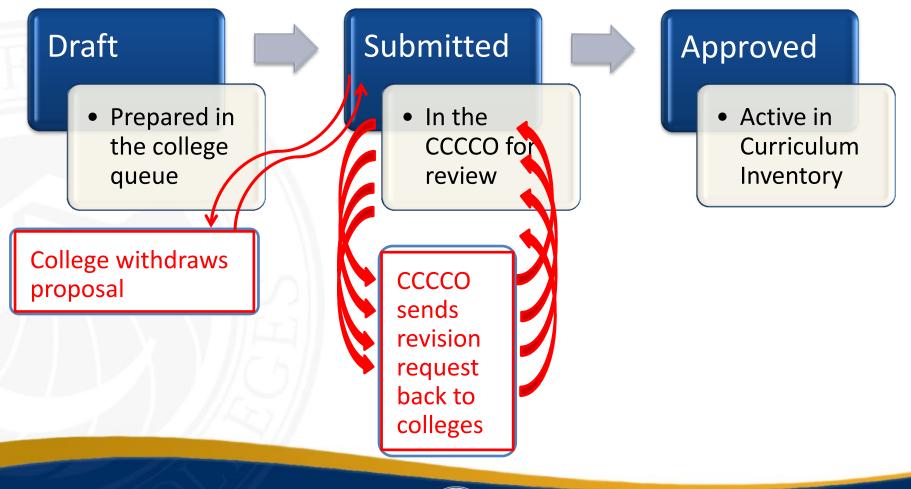

#### **COLOR CODING KEY**

- Red = will not pass MIS validation
- Black = Revision Requests from CCCCO
- Blue = Submitted to the CCCCO
- Purple = Draft
- Green = Active
- Gray = Inactive

Welcome democollege@cccco.edu! [ Sign Out ]