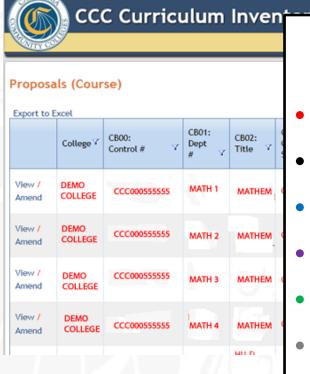

#### **College Course Queue**

|               |                 | C Curricı            | ulum                 | Invei            | ntory                       | /                          |                        |                              |                        |                              |          |                      |                        | cccco.edu!          | <u>Sign Out</u>           |
|---------------|-----------------|----------------------|----------------------|------------------|-----------------------------|----------------------------|------------------------|------------------------------|------------------------|------------------------------|----------|----------------------|------------------------|---------------------|---------------------------|
| Conves        | 9               |                      |                      |                  |                             | Home                       | Search                 | Reports                      | Admin 🌱                |                              |          |                      |                        |                     |                           |
|               |                 |                      |                      |                  |                             |                            |                        |                              | Proposals (C           | Course)                      |          |                      |                        |                     |                           |
| oposa         | als (Cour       | se)                  |                      |                  |                             |                            |                        |                              | Proposals (F           | Program)                     |          |                      |                        |                     |                           |
| port to I     | Excel           |                      |                      |                  |                             |                            |                        |                              | Users                  |                              |          |                      | _                      |                     | New Cour                  |
|               | College∀        | CB00:<br>Control # Y | CB01:<br>Dept<br># Y | CB02:<br>Title ∀ | CB04:<br>Credit<br>Status V | CB08:<br>Basic<br>Skills ∀ | CB09:<br>Sam<br>Code V | CB10:<br>Coop<br>Work<br>Exp | Resources<br>Templates | "Status +"                   | Action Y | Proposal<br>Status ¥ | Last<br>Action<br>Date | Review<br>Position∀ | User<br>Name              |
| ïew /<br>mend | DEMO<br>COLLEGE | CCC000555555         | MATH 1               | MATHEM           | Credit                      | в                          | E                      | N                            | Y                      | 1 -<br>Program<br>Applicable |          | Active               |                        |                     | Admin,<br>Demo<br>College |
| iew /<br>mend | DEMO<br>COLLEGE | CCC000555555         | MATH 2               | MATHEM           | Credit                      | N                          | E                      | N                            | Y                      | 1 -<br>Program<br>Applicable |          | Active               |                        |                     | Admin,<br>Demo<br>College |
| iew /<br>mend | DEMO<br>COLLEGE | CCC000555555         | МАТН З               | MATHEM           | Credit                      | N                          | c                      | N                            | Y                      | 1 -<br>Program<br>Applicable |          | Active               |                        |                     | Admin,<br>Demo<br>College |
| iew /<br>mend | DEMO<br>COLLEGE | CCC000555555         | MATH 4               | MATHEM           | Credit                      | N                          | с                      | N                            | Y                      | 1 -<br>Program<br>Applicable |          | Active               |                        |                     | Admin,<br>Demo<br>College |
|               |                 |                      |                      | HILD.            |                             |                            |                        |                              |                        | 4.                           |          |                      |                        |                     | Admin                     |

### **College Course Queue**