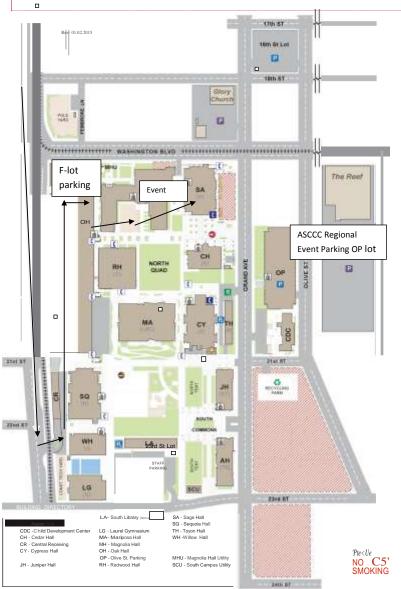

400 West Washington Blvd Los Angeles, California 90015-4181 www.lattc.edu

Phone: (213) 763-7000 TDD: (213) 763-5375 Fax: (213) 763-5393

AH -ASPEN HALL (Formerly TE Building) Behavioral/Social Sciences/Child Development English/English as a Second Language Mathematics Mathematics

## CDC BUILDING Child Development Center

CH - CEDAR HALL CH - CEDAR HALL (Formerly K Building) Bookstore Business Fitness Center Sciences

CY - CYPRESS HALL (Formerly O Building) College Sheriff Design and Media Arts Physical Plant Office

JH -JUNIPER HALL (Formerly ST Building) Academic Affairs Administrative Services Admissions & Records Business Office CaiWorks/GAIN Career Center Compliance Office Counseling Center FOPS/CARE Financial Aid Financial Aid
Human Resources
Information Center
International Student
Program
President's Office
Public Relations
PUENTE
Student Services

UMOJA University Transfer Center Workforce & Econ. Dev.

LG- LAUREL GYMNASILIM (Formerly G Building) Gymnasium

## LEGEND

Sherriff's Office

e s gnated Smoking 0> Designated Free-Speech Area

O Public Pay Phone IIJ e ency Blue

[i]Elevator

m e; s fa ':2er m : .... d) (i! Motorcycle Parking li) Sherriff Parking

MA- MARIPOSA HALL Academic Connections Academic Technology Assessment Bridges to Success

Bridges to Success Center Copy /Mail Center Disabled Student Programs & Services (DSPS) Distance Education Info Tech (IT) Labor Center Learning Skills and Noncredit Library Library

Noncredit Library Library Office of Student Life Open Computer Labs Staff Lounge Student Health Center Tutoring Center Veteran Student Center

MH -MAGNOLIA HALL (Formerly A Building) Cosmetology Nursing Program

OH- OAK HALL OH- OAK HALL (Formerly F Building) Language Arts/Humanities Machine Shop (CNC) Advanced Transportation & Manufacturing Welding

RH - REDWOOD HALL (Formerly C Building) Architectural Technology Associated Student Organization (ASO) Worksource Center

SA - SAGE HALL (Formerly H Building) Cafeteria Culinary Arts Early College Academy Garden Room

SQ -SEQUOIA HALL (Formerly B Building) Apprenticeship Construction Maintenance & Utilities

WH -WILLOW HALL (Formerly J Building) Athletics Health & Exercise

On Campus? Scan QR Below